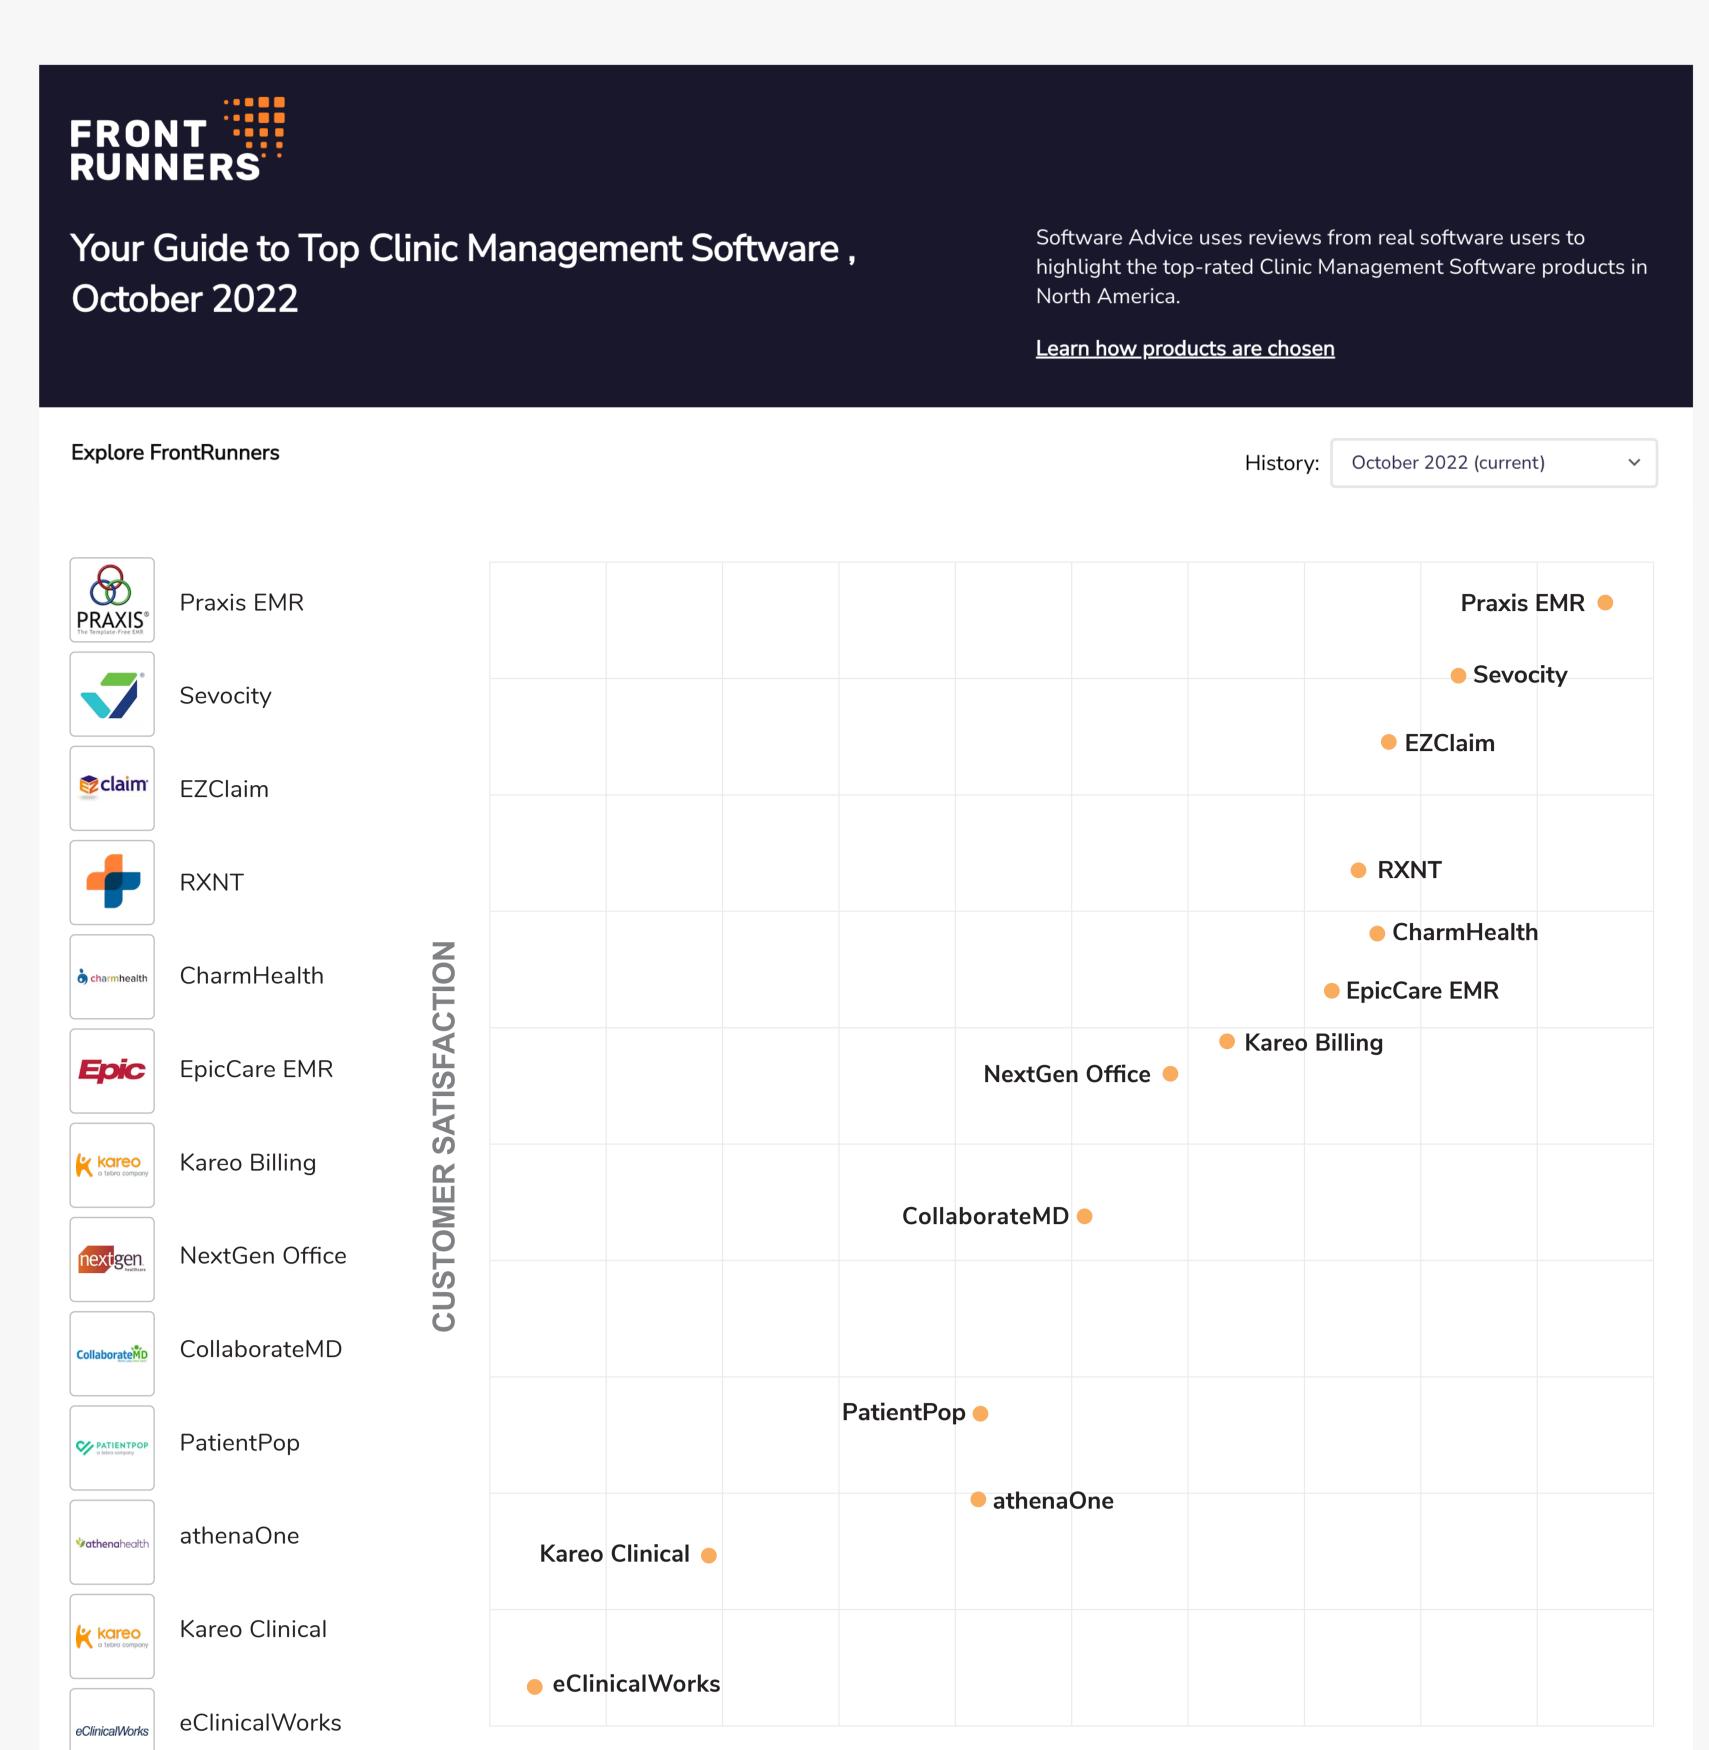

## **Best Clinic Management Software**

Praxis EMR got recognized by Software Advice in its FrontRunners Report for Best Clinic Management Software.

User ratings are collected using various scales (usually 1 to 5 or 0 to 10); all ratings scales are translated to a standard 5-point scale before use in our calculations. Average product ratings are normalized for recency and volume of reviews. Scores are then translated from a 5-point scale to a 100-point scale.

Products can receive a maximum score of 100 on each axis. Products that meet a minimum

**USABILITY** 

score threshold for each axis are included as FrontRunners. The minimum score varies by category so that no more than 25 and no fewer than 10 products are included as FrontRunners. No product with a score less than 60 in either dimension is included in any FrontRunners graphic. For products included, the Usability and Customer Satisfaction scores determine their

positions on the FrontRunners graphic.

Source: https://www.softwareadvice.com/medical/clinic-management-comparison/#frontrunners