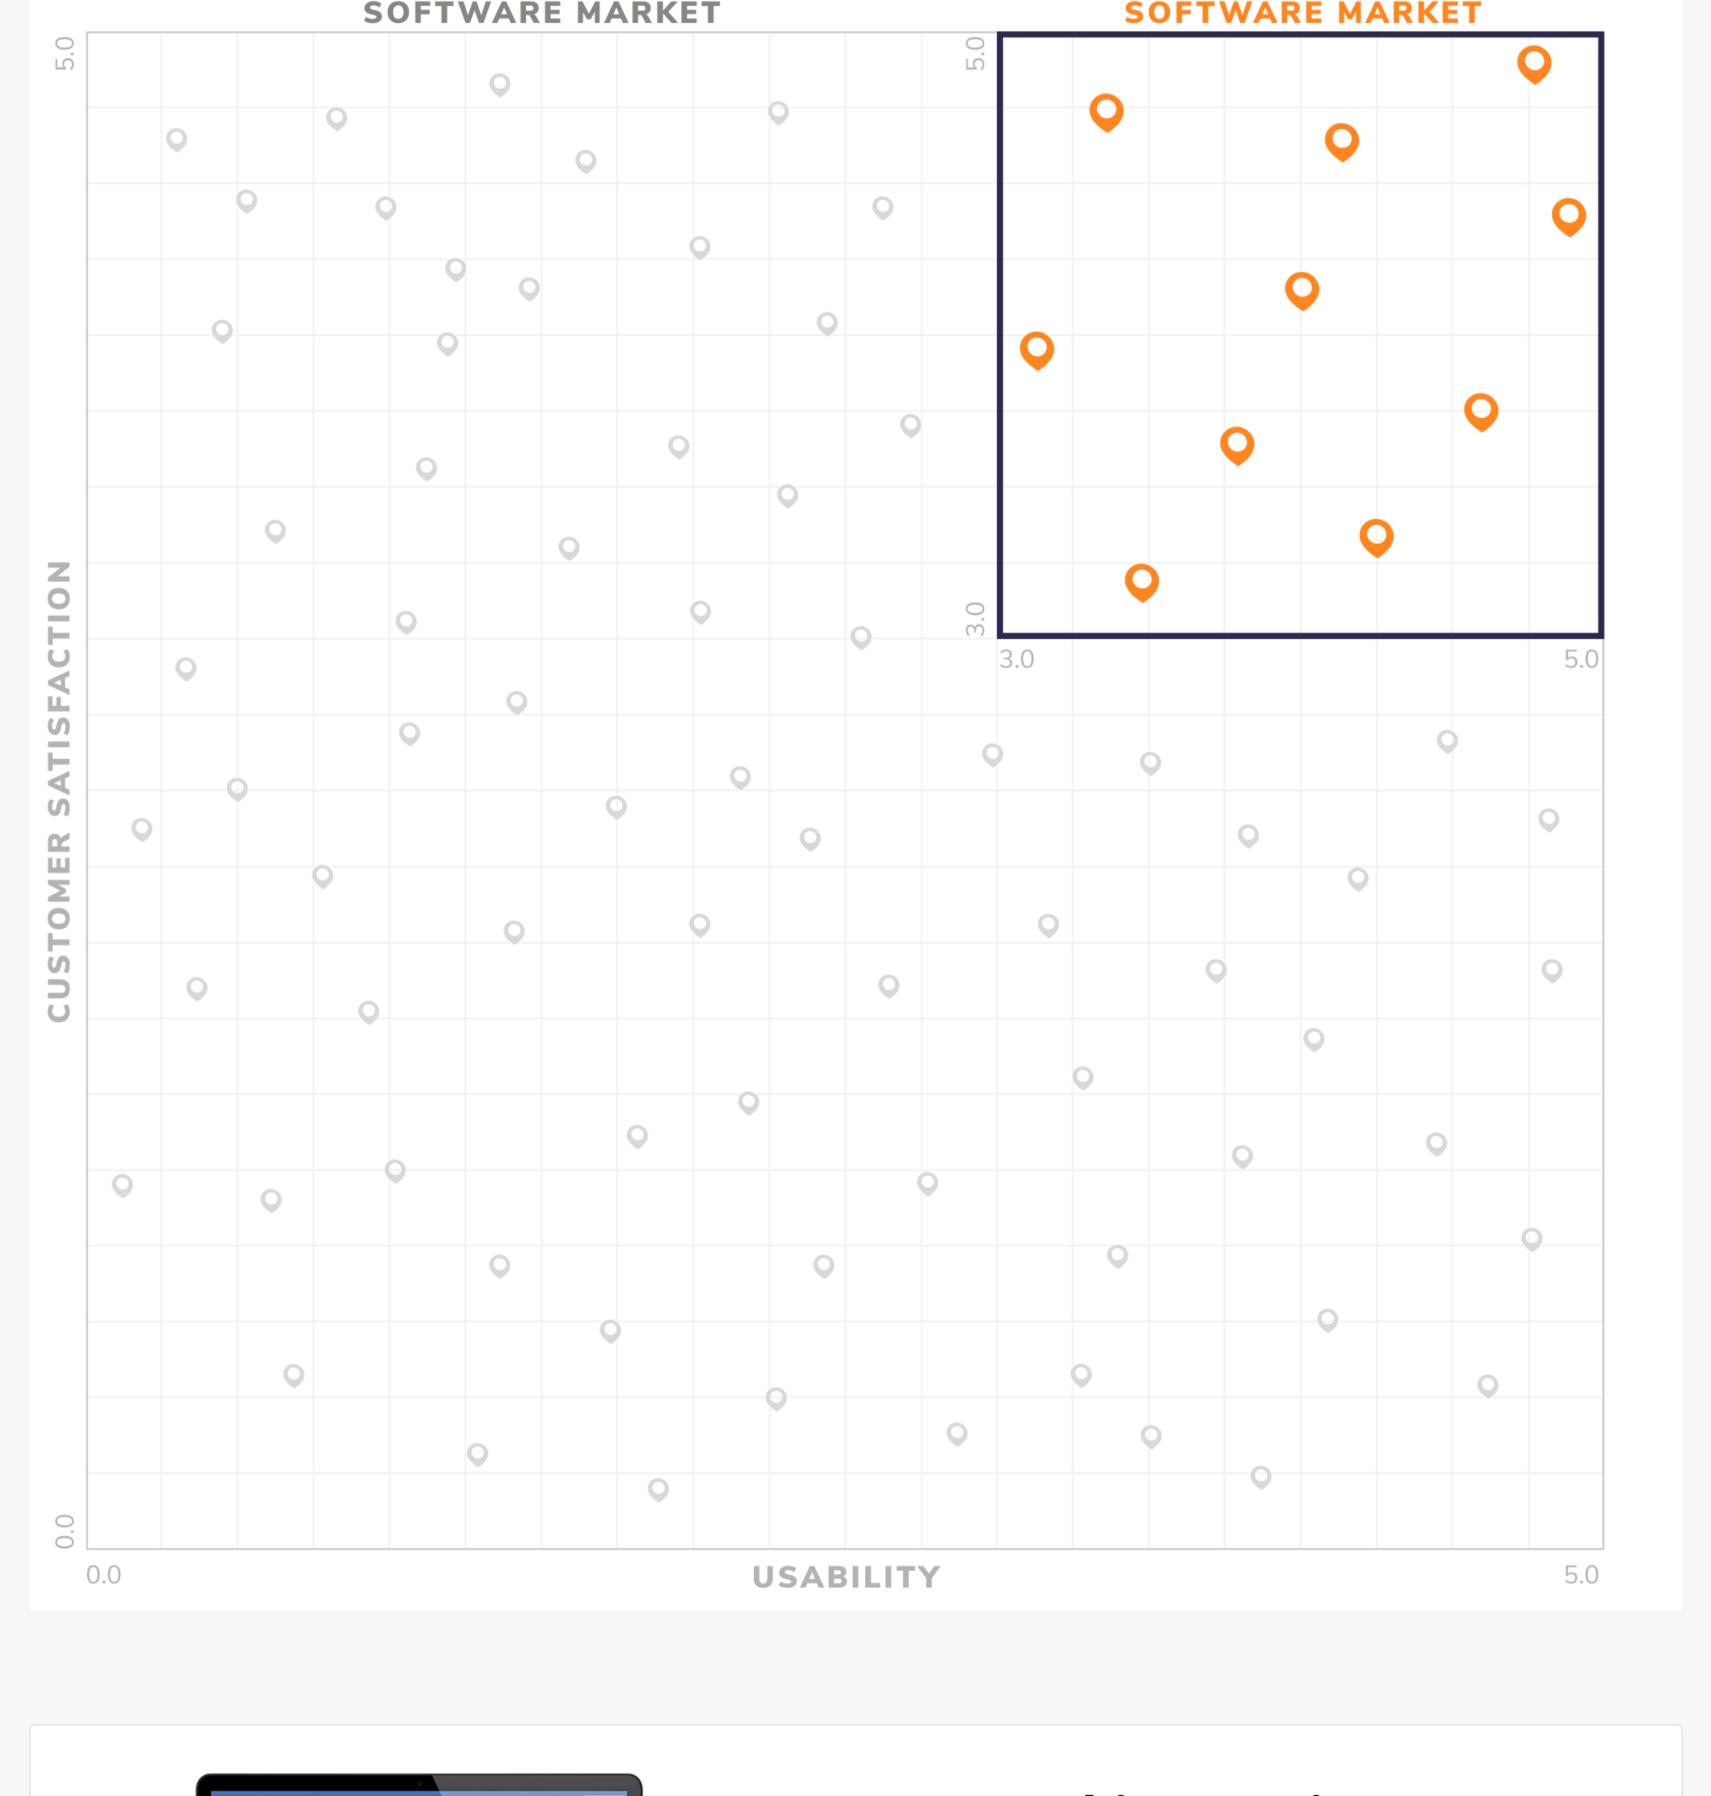

Products can receive a maximum score of 100 on each axis. Products that meet a minimum

**USABILITY** 

score threshold for each axis are included as FrontRunners. The minimum score varies by category so that no more than 25 and no fewer than 10 products are included as FrontRunners. No product with a score less than 60 in either dimension is included in any FrontRunners graphic. For products included, the Usability and Customer Satisfaction scores determine their

positions on the FrontRunners graphic.

Source: https://www.softwareadvice.com/medical/clinic-management-comparison/#frontrunners