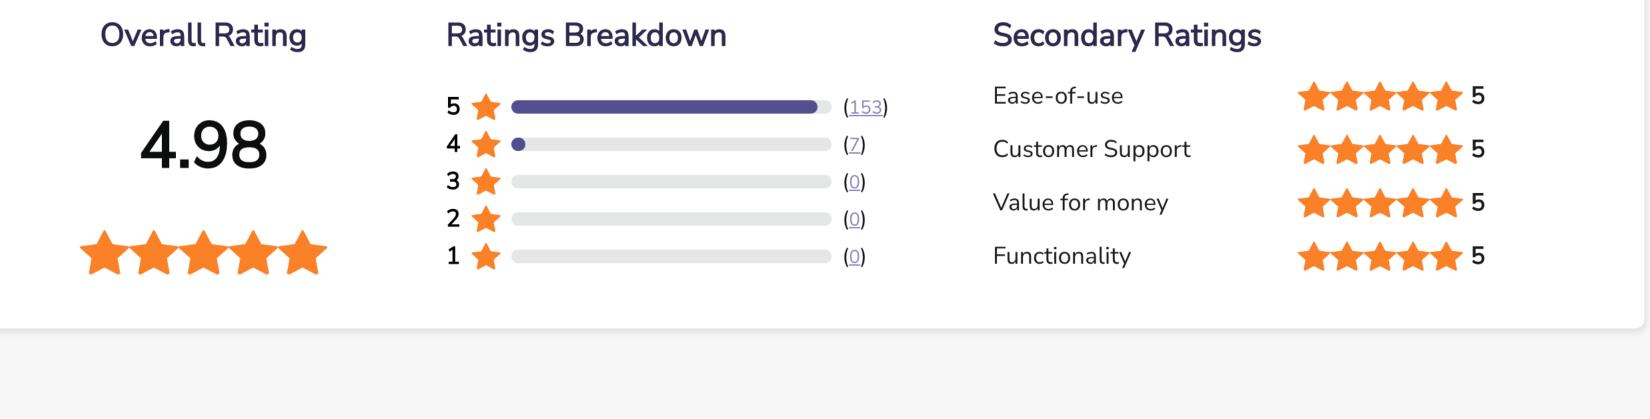

## **Best Clinic Management Software**

Praxis EMR got recognized by Software Advice in its FrontRunners Report for Best Clinic Management Software.

User ratings are collected using various scales (usually 1 to 5 or 0 to 10); all ratings scales are translated to a standard 5-point scale before use in our calculations. Average product ratings are normalized for recency and volume of reviews. Scores are then translated from a 5-point scale to a 100-point scale.

Products can receive a maximum score of 100 on each axis. Products that meet a minimum

**USABILITY** 

score threshold for each axis are included as FrontRunners. The minimum score varies by category so that no more than 25 and no fewer than 10 products are included as FrontRunners. No product with a score less than 60 in either dimension is included in any FrontRunners graphic. For products included, the Usability and Customer Satisfaction scores determine their

positions on the FrontRunners graphic.

Source: https://www.softwareadvice.com/medical/clinic-management-comparison/#frontrunners